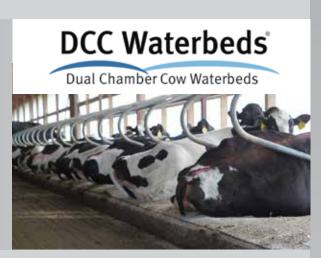

#### **Cow Waterbeds**

- Prevent swollen hocks
- Increase lying times
- Consistent, dry bedding
- Lower somatic cell count & no more Mastitis