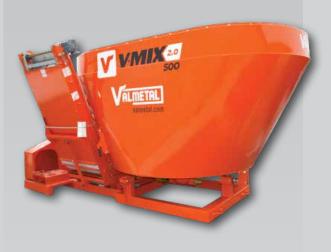

### Feeding equipment

**Motorized Carts** 

Conveyors

**Bale Choppers** 

**TMR Mixers** 

**Robot Feeder** 

Silo Unloaders

# **Feeding Equipment**

Conveyors
Round Bale Feeder
Vertical Mixing Feedcarts
Spiro Reel Mixer
TMR Cart
Feed Cart

Calfmom
MilkShuttle
Calf Hutches and Shelter

Header Wagons
Suspension Wagons
Trailers
Standard & Optional Equipment
for Running Gear