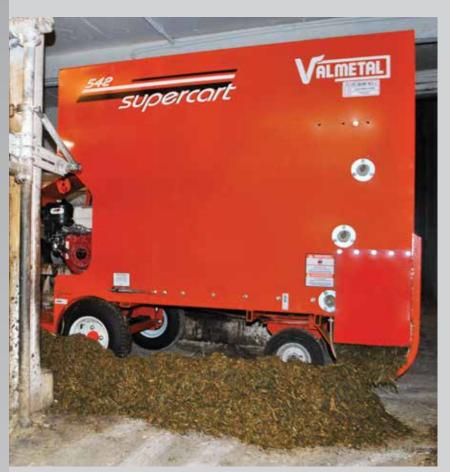

### Feeding equipment

**Motorized Carts** 

Conveyors

**Bale Choppers** 

**TMR Mixers** 

**Robot Feeder** 

Silo Unloaders

# **Feeding Equipment**

Conveyors
Round Bale Feeder
Vertical Mixing Feedcarts
Spiro Reel Mixer
TMR Cart
Feed Cart

Calfmom
MilkShuttle
Calf Hutches and Shelter

Header Wagons
Suspension Wagons
Trailers
Standard & Optional Equipment
for Running Gear