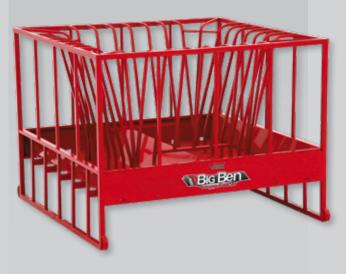

# Haying equipment

Bale Haulers

Hay, Grain & Silage Feeders

Feeder Wagons

**Grain & Forage Boss** 

**Dirt Boss Dumpers** 

Mighty Dumpers

Horst Wagons